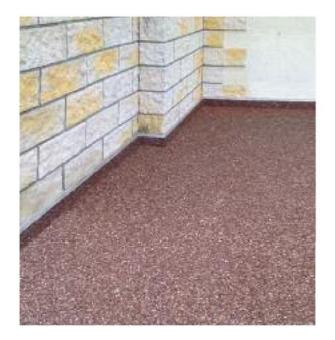

## **WIDOPAN Stone carpet**

The WIDOPAN Stone carpet is a high-grade alternative to all coatings and can be used on all WIDOPAN liquid plastic sealings.

# More than 30 years of success and efficiency in reconstruction and rehabilitation

The WIDOPAN Stone carpet is a jointless and open-pored floor covering for both the interior and exterior zones. The stone carpet consists of natural marble grit and a transparent binding agent. The open-pored structure is sound-absorbing, and the marble pebbles provide a comfortable and safe sensation for walking.