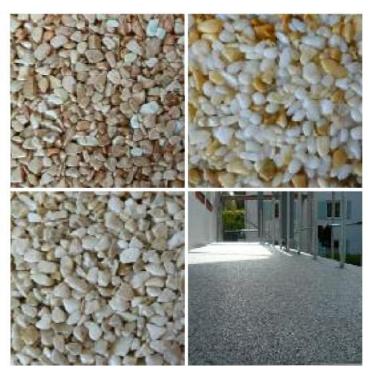

In order to fully prepare the mixture, 25 kg of marble grit (1 sack), of grit size 1-4mm, are mixed with 2 kg "Binding agent for stone carpet" (1K-PU). This corresponds to a binding agent contingent of 8%. The mixture is spread flat onto the floor using either a distance or a screed spreading knife and is transferred homogeneously to all corners. The two distance pins on the side of the spreading knife guarantee a homogenous application. The surface is compacted and smoothed using uniform pressure application by a smoothing trowel.