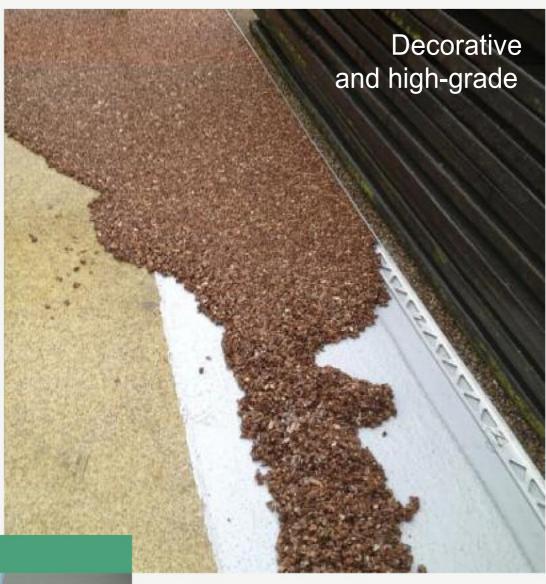

## **WIDOPAN Stone carpet**

The WIDOPAN Stone carpet is a high-grade alternative to all coatings and can be used on all WIDOPAN liquid plastic sealings.

# More than 30 years of success and efficiency in reconstruction and rehabilitation

The WIDOPAN Stone carpet is a jointless and open-pored floor covering for both the interior and exterior zones. The stone carpet consists of natural marble grit and a transparent binding agent. The open-pored structure is sound-absorbing, and the marble pebbles provide a comfortable and safe sensation for walking.