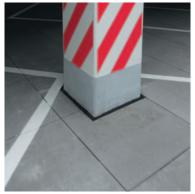

#### Possibilities of use

Detail penetrations and all kinds of roof fixtures, e.g. pipe openings, handrail supports and outlets, benefit from a reliable, long-term seal with WIDOCRYL-Detail water-proofing. WIDOCRYL-Detail will adhere to practically all bitumen, synthetic and rubber roofing sheets currently used for the waterproofing of roofs, and in most cases