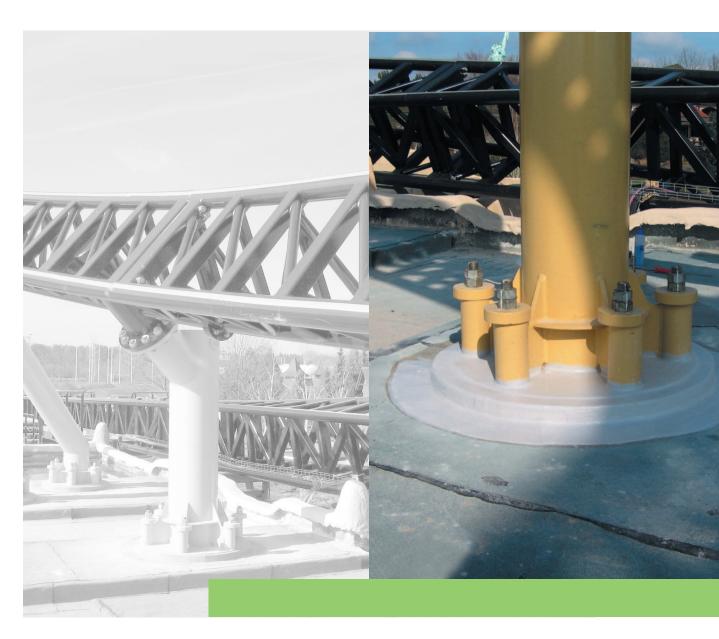

#### Possibilities of use

Detail penetrations and all kinds of roof fixtures, e.g. pipe openings, handrail supports and outlets, benefit from a reliable, long-term seal with WIDOCRYL-Detail water-proofing. WIDOCRYL-Detail will adhere to practically all bitumen, synthetic and rubber roofing sheets currently used for the waterproofing of roofs, and in most cases

#### Refurbishment New build

Flat roof Podium Balcony Terrace Access balcony Parking deck Detail connections Green Roof